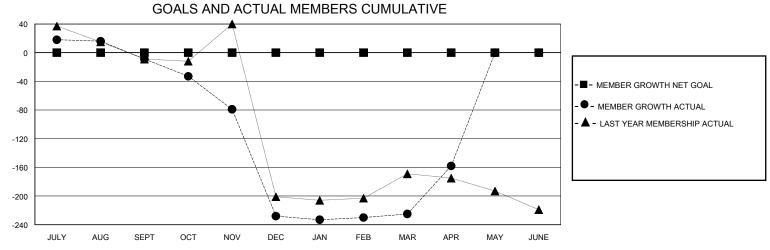

## District 404 B2

Results as of: 4/30/2024

69

| GMT:                  |               | LOC       | CATION NIGERIA |                       |                         |                         | GMT CA                                             |  |
|-----------------------|---------------|-----------|----------------|-----------------------|-------------------------|-------------------------|----------------------------------------------------|--|
| Clubs                 |               |           |                | Members               |                         |                         |                                                    |  |
| RESULTS FOR 2023-2024 |               |           |                | RESULTS FOR 2023-2024 |                         |                         |                                                    |  |
| QUARTER               | NEW CLUB GOAL | NEW CLUBS | DROPPED CLUBS  | QUARTER MEN           | MBER GROWTH NET<br>GOAL | MEMBER GROWTH<br>ACTUAL | DROPPED<br>MEMBERS ACTUAL<br>(including transfers) |  |
| JULY/AUG/SEPT         | 0             | 0         | 3              | JULY/AUG/SEPT         | 0                       | 48                      | 53                                                 |  |
| OCT/NOV/DEC           | 0             | 0         | 4              | OCT/NOV/DEC           | 0                       | 70                      | 285                                                |  |
| JAN/FEB/MAR           | 0             | 0         | 1              | JAN/FEB/MAR           | 0                       | 70                      | 53                                                 |  |

APR/MAY/JUNE

APR/MAY/JUNE

JULY

AUG

SEPT

OCT

NOV

DEC

JAN

FEB